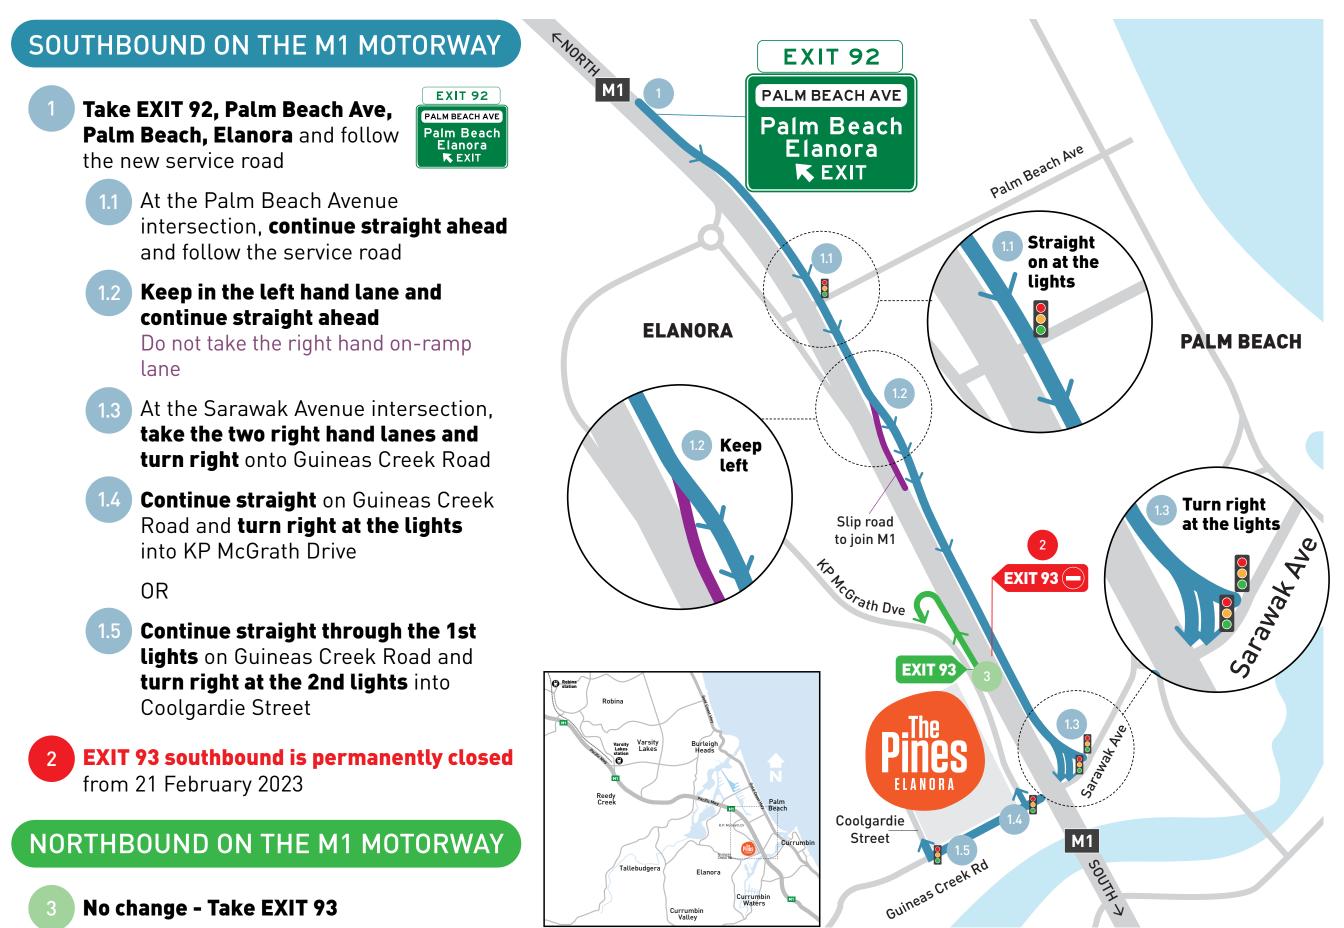

## GETTING TO THE PINES ELANORA IS GOING TO BE EASIER

The new M1 southbound eastern service road which links Palm Beach Avenue and Sarawak Avenue will be open from **Tuesday 21 February**\*. This road will replace **EXIT 93 SOUTHBOUND** which will be **PERMANENTLY** closed from the 21 February\*.